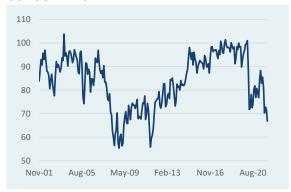

#### **CONSUMER SENTIMENT**

Source: University of Michigan, preliminary as of 10/31/21

# **U.S. Economy**

- Headline CPI advanced +6.2% (exp. +5.9%) from last year, as price appreciation spread beyond categories typically associated with the reopening of the economy. CPI ex Food & Energy rose +4.6% (exp. +4.3%) year-over-year, the largest increase since 1991.
- Nonfarm payrolls increased by 531K (exp. 450K) in October, while the September print was revised up to 312K from 194K. The labor force participation rate held steady at 61.6%.
- The University of Michigan's Consumer Sentiment Index dropped from 71.7 to 66.8 (exp. 72.5), its lowest level since 2011. Shortterm inflation expectations are at their highest level since 2008.