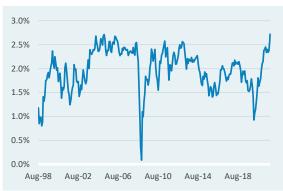

#### **U.S. 10-YEAR BREAKEVEN INFLATION RATE**

Source: Bloomberg, as of 11/12/21