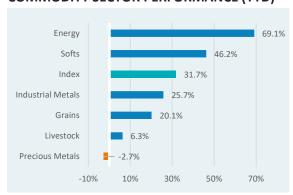

#### **COMMODITY SECTOR PERFORMANCE (YTD)**

Source: Bloomberg, as of 11/12/21

# **International Markets**

- U.S. equities (S&P 500 +1.8%) led the global opportunity set (MSCI ACWI +1.6%), with international developed (MSCI EAFE +1.3%) and emerging market (MSCI EM +1.7%) equities close behind. U.S. small-caps materially outperformed (Russell 2000 +5.1%).
- The Bloomberg Commodity Index declined -0.5% during the period, as significant gains in Softs (+5.2%) and Precious Metals (+5.0%) were negated by losses in the Energy sector (-5.3%).
- Turkey's central bank is set to deliver its third-consecutive rate cut despite inflation running at 19.9% YoY. The Turkish Lira hit record lows relative to the dollar as it moved past 10 TRY per USD.