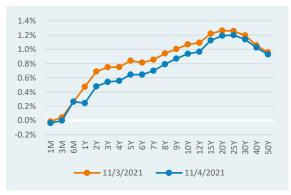

### **U.K. SOVEREIGN YIELD CURVE**

Source: Bloomberg, as of 11/4/21

# **International Economy**

- The Bank of England's Monetary Policy Committee voted 7-2 to keep their benchmark rate at 0.10%. This decision not to hike came as a surprise, as investors had priced in a 15-basis-point hike to 0.25%. Yields fell across the curve following the announcement.
- Producer prices in China grew +13.5% from last October (exp. +12.3%), the highest rate of growth in 26 years. Rising global commodity prices as well as energy shortages drove the increase.
- Covid case growth has been accelerating in Europe recently, leading many countries to reinstitute social distancing controls.
   Weekly case growth hit its highest level since January.