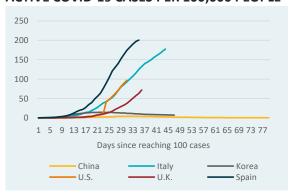

### **ACTIVE COVID-19 CASES PER 100,000 PEOPLE**

Source: Bloomberg, as of 4/3/20