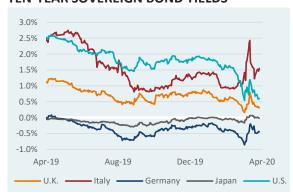

spread of COVID-19 continued to wreak havoc on worldwide economic activity. The MSCI ACWI Index posted a return of 7.3% while global confirmed COVID-19 deaths neared 70,000.
- S&P Global Ratings cut its sovereign credit score for Mexico by one notch to BBB based on concern that COVID-19 strains and an oil price rout might further dampen the country's outlook. Moody's downgraded South Africa's credit rating into junk territory.
- Energy markets bounced on rumors that OPEC+ was considering a production cut of up to 15 million bpd, but details remain unclear.

#### **U.S. WEEKLY INITIAL JOBLESS CLAIMS (000s)**



Source: Department of Labor, Bloomberg, as of 4/5/20

#### FED BALANCE SHEET (TRILLIONS)



Source: Federal Reserve, Bloomberg, as of 4/1/20

### **TEN-YEAR SOVEREIGN BOND YIELDS**



Source: Bloomberg, as of 4/3/20

### **ACTIVE COVID-19 CASES PER 100,000 PEOPLE**



Source: Bloomberg, as of 4/3/20



# Capital Markets Snapshot

#### MARKET PERFORMANCE

### **Equities**

S&P 500 TR USD Russell 2000 TR USD MSCI ACWI NR USD MSCI EAFE NR USD MSCI EM NR USD

#### **Fixed Income**

Barclays US Treasury US TIPS TR USD
Barclays US Treasury TR USD
Barclays Long Term US Treasury TR USD
Barclays US Agg Bond TR USD
Barclays US Credit TR USD
Barclays High Yield Corporate TR USD
JPM EMBI Global Diversified TR USD

#### Other

Bloomberg Commodity TR USD Wilshire US REIT TR USD MSCI Currency Factor Mix ER USD

| Last Two Weeks<br>3/23/2020 - 4/3/2020 |         | March  |         | Q1 :   | 2020    | YTD    |         |  |
|----------------------------------------|---------|--------|