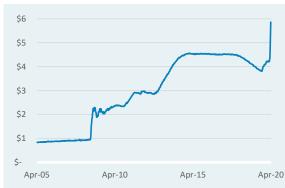

#### FED BALANCE SHEET (TRILLIONS)

Source: Federal Reserve, Bloomberg, as of 4/1/20

### **U.S. Markets**

- The S&P 500 Index posted a partial recovery and gained 8.1% over the period. Still, the S&P 500 Index finished the month of March -12.4% lower, its 15<sup>th</sup> worst monthly return since 1871.
- The Federal Reserve announced it would buy Treasuries and agency mortgage-backed securities "in the amounts needed" to ensure effective transmission of monetary policy. The Fed balance sheet has swelled from \$4.2T to 5.9T since February 26<sup>th</sup>.
- Liquidity in the Treasury market improved, primarily due to the Fed purchasing about \$700B in securities across the curve. Longterm Treasuries returned 7.8% and the 30-year yield fell to 1.21%.