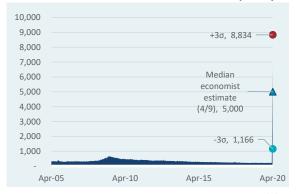

#### **U.S. WEEKLY INITIAL JOBLESS CLAIMS (000s)**

Source: Department of Labor, Bloomberg, as of 4/5/20

## **U.S. Economy**

- U.S. Congress passed a \$2.2 trillion relief package featuring aid for large corporations (~\$500B), small businesses (~\$377B), and state and local governments (~\$340B). Most adults will be sent a \$1200 check, and \$300B in unemployment benefits were also included.
- Initial jobless claims came in at 3.3 million and 6.6 million the last two weeks, each several multiples of previous all-time highs. The claims data implied an actual unemployment rate near 10% and is expected to move much higher over the coming weeks.
- The Markit U.S. Services PMI fell to 39.8 from 49.4 despite a spike in supplier deliveries, implying severe supply chain disruptions.